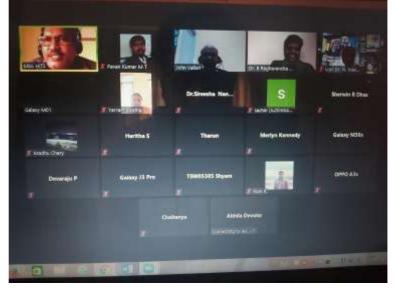

Fig. 1.2 : A workshop on Entrepreneurship Awareness was conducted Online by Mr. C. J. Arpan – Founder & Director, Able and Dr. V. Y. John –Asst. Professor, CMS Business School, Jain University for students of MBA , CMS Business School on 17 Oct 2020