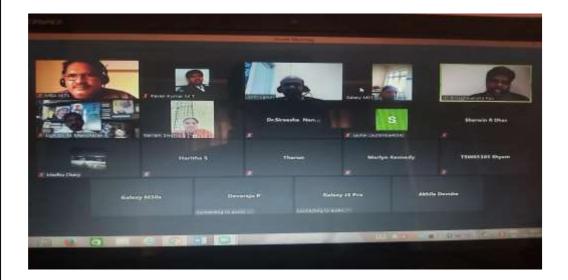

12. Any other related details: - Nil -

13. Pictures for the Event:

Fig. 1.1 : A workshop on Entrepreneurship Awareness was conducted Online by Mr. C. J. Arpan – Founder & Director, Able and Dr. V. Y. John –Asst. Professor, CMS Business School, Jain University for students of MBA, CMS Business School on 17 Oct 2020.